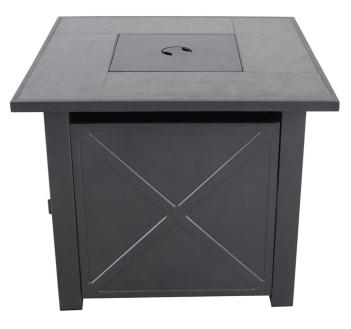

Your evening is going to be lit, quite literally, with the Harper 40,000 BTU fire pit table from Mōd. Entertain friends and loved ones by the cozy glow of a fire, without having to chop a single piece of firewood. The compact and clean gas fire pit is easy to use with push-button ignition and flame control, while its fuel tank is neatly concealed within the durable powder-coated steel frame, and accessible through a convenient access door. The fire pit is an outdoor asset day or night—the ceramic tile tabletop surrounding the burner pan doubles as a modern coffee table. When not illuminating your outside oasis, cover the burner with the included lid for added surface space. Created with all-weather materials, your backyard will be the neighborhood hot spot for years to come.

## Features

- 40,000 BTU gas fire pit table from the Harper Collection
- Constructed with premium, all-weather materials that last year after year
- 30-in. square fire pit constructed with durable powder-coated steel
- Ceramic tile tabletop surrounds burner pan
- Push-button ignition and flame control
- · Concealed tank storage with easy-access door
- Includes a bag of lava rocks and burner cover